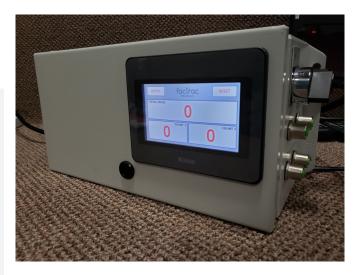

### **OVERVIEW**

The new ProLine BC Counter is the perfect solution for multi-batch counting and tracking total pieces. With the ability to add two inputs, you can do multiple batch counts and track total pieces. Two standard outputs each have a N.O. and N.C. output to allow you to inhibit upstream/downstream devices or activate tower lamps, alarms, or provide an input to a host controller. The outputs can be configured to latch on until reset or momentarily latch for a set time. The BC Counter comes with one input sensor w/ 3m cable and one 3m 4-wire output cable (flying leads). An additional sensor and/or I/O cable can be added optionally.

## **FEATURES**

Compact, 4.5" touch screen

Easy to use, auto and manual reset

Add to any production line

Two sensor inputs and two outputs

Dry contact outputs to pause up and down stream devices or signal tower lamps, buzzers, and more