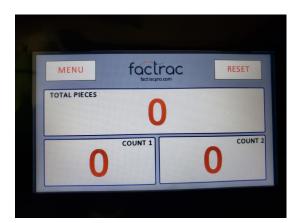

### **OVERVIEW**

The new ProLine BC Counter is the perfect solution for multi-batch counting and tracking total pieces. With the ability to add two inputs, you can do multiple batch counts and track total pieces. Two standard outputs each have a N.O. and N.C. output to allow you to inhibit upstream/downstream devices or activate tower lamps, alarms, or provide an input to a host controller. The outputs can be configured to latch on until reset or momentarily latch for a set time. The BC Counter comes with one input sensor w/ 3m cable and one 3m 4-wire output cable (flying leads). An additional sensor and/or I/O cable can be added optionally.

## **FEATURES**

Compact, 4.5" touch screen

Easy to use, auto and manual reset

Add to any production line

Two sensor inputs and two outputs

Dry contact outputs to pause up and down stream devices or signal tower lamps, buzzers, and more