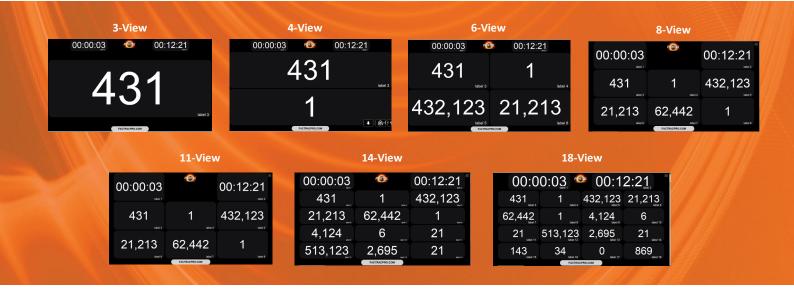

**PORTAL™** is equipped with seven display templates that allow you to display anywhere from 3 up to 18 different metrics from your ERP,MRP,WMS system for easy viewing at any location in your facility.

What do you want to display? Actual Count? Job name/number? Machine cycles for maintenance? O.E.E.?

**PORTAL™** allows values, font size, font color, and background colors to be modified from the ERP/MRP/WMS system with simple JSON Post requests. Display time based metrics, percentage based metrics, ascending/descending numerical values, and much more.