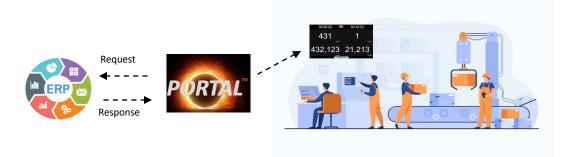

## Display your ERP,MRP,WMS collected machine data remotely

Reduce manual and spreadsheet processes by up to 70% with **PORTAL™** 

Already collecting machine data with your ERP, MRP, or WMS system? Now, with **PORTAL™** you can display that data on TVs and Monitors throughout your facility. Machine operators and other employee personnel can easily see how each machine is performing.

What do you want to display? Actual Count? Job name/number? Machine cycles for maintenance? O.E.E.?

**PORTAL™** allows values, font size, font color, and background colors to be modified from the ERP/MRP/WMS system with simple JSON Post requests. Display time based metrics, percentage based metrics, ascending/descending numerical values, and much more.